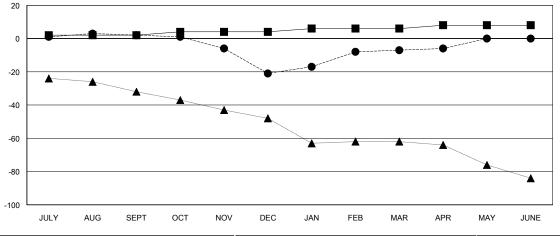

## GOALS AND ACTUAL MEMBERS CUMULATIVE

| -■- MEMBER GROWTH NET GOAL        |
|-----------------------------------|
| - ● - MEMBER GROWTH ACTUAL        |
| - ▲ - LAST YEAR MEMBERSHIP ACTUAL |
|                                   |
|                                   |
|                                   |