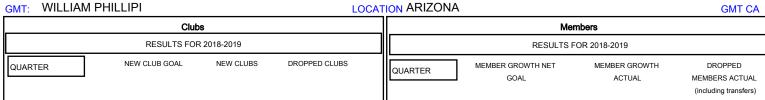

## District 21 A

Results as of: 04/30/2019

 QUARTER
 NEW CLUB GOAL
 NEW CLUBS
 DROPPED CLUBS

 JULY/AUG/SEPT
 0
 0
 0

 OCT/NOV/DEC
 0
 0
 0
 OCT//

 JAN/FEB/MAR
 0
 1
 0
 JAN/F

 APR/MAY/JUNE
 1
 0
 0
 APR/I

2 16 11 JULY/AUG/SEPT 2 26 42 OCT/NOV/DEC 2 47 31 JAN/FEB/MAR 2 7 4 APR/MAY/JUNE